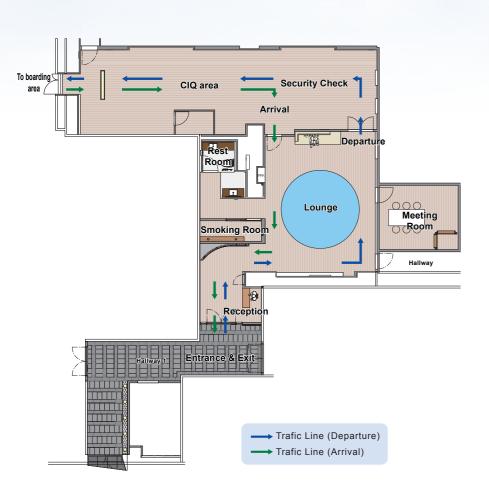

### Layout

## Facility

Location / Terminal 2 Building Domestic Area Assignment / International/Domestic

Area / about 300m<sup>2</sup> / 24 hours Hours

Usable facilities /

Private security gate, Customs, Immigration and Quarantine (CIQ) area, and parking area, lounge, meeting room, restroom and smoking room.