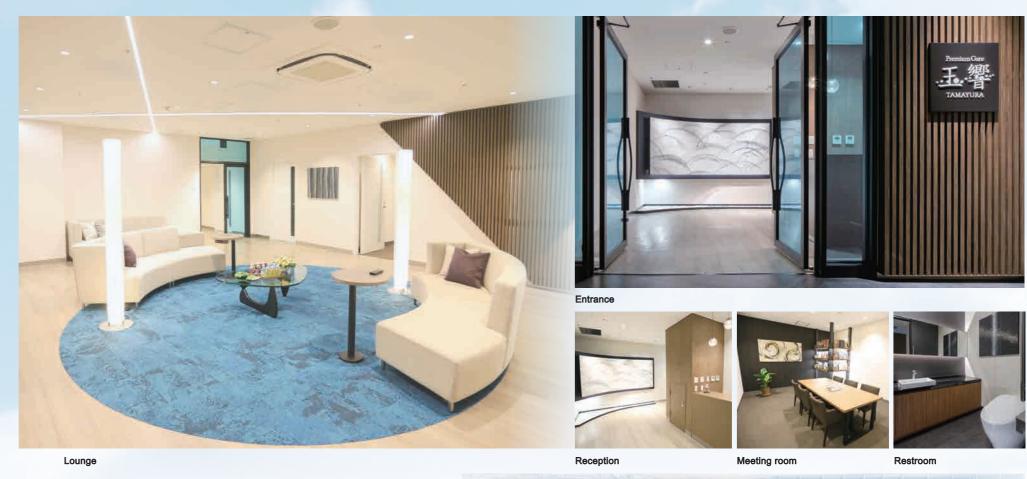

# Premium Gate

Equipped with private parking, a meeting room, reception counter and Customs,

Immigration and Quarantine (CIQ) facility available for Business Jet passengers.

These services allow for a higher level of privacy.

## Facility

Location / Terminal 2 Building Domestic Area Assignment / International/Domestic

Area / about 300m<sup>2</sup> / 24 hours Hours

Usable facilities /

Private security gate, Customs, Immigration and Quarantine (CIQ) area, and parking area, lounge, meeting room, restroom and smoking room.