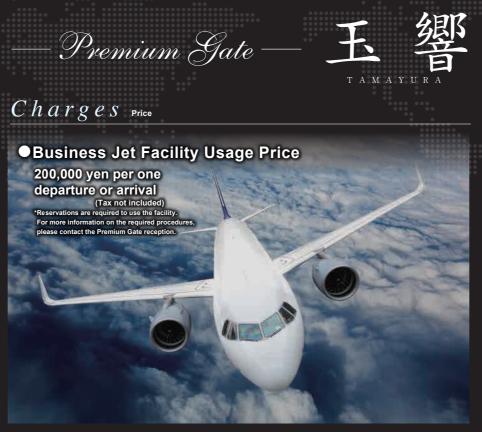

**Business Jet Facility** 



### Access

You can treasure the

wonderful time you spend here.





Kansai Airport Information (Open 24 hours) 072-455-2500

Questions about Kansai Airport can be answered by phone.



#### 24-hour Business Jet Facility

# Premium Gate



Equipped with private parking, a meeting room, reception counter and Customs,

Immigration and Quarantine (CIQ) facility available for Business Jet passengers.

These services allow for a higher level of privacy.

### Layout



## Facility







Location / Terminal 2 Building Domestic Area Assignment / International/Domestic

Area / about 300m<sup>2</sup> / 24 hours Hours

Usable facilities /

Private security gate, Customs, Immigration and Quarantine (CIQ) area, and parking area, lounge, meeting room, restroom and smoking room.