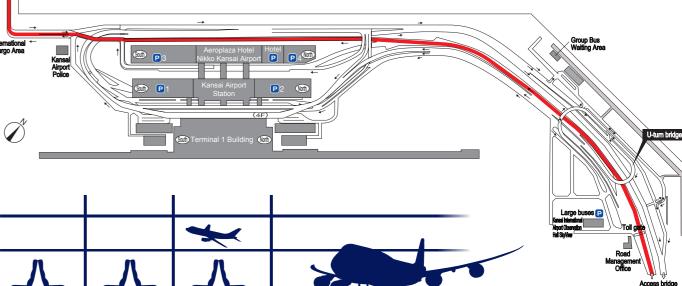

### Access

You can treasure the

wonderful time you spend here.

Kansai Airport Information (Open 24 hours) 072-455-2500

Questions about Kansai Airport can be answered by phone.

### Layout