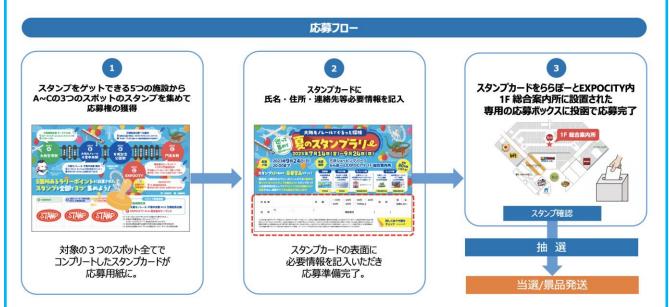

#### Overview

Collect stamps from the three target locations and drop them into the entry box at LaLaport EXPOCITY to complete your entry.

#### **Entry**

A stamp card with stamps from all three target locations will be your entry form. Please fill out the required information on the card, including your name, address, and contact, and drop it into the dedicated entry box at the Information Desk on the 1st floor of LaLaport EXPOCITY.