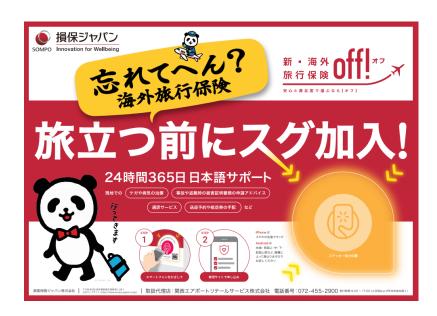

#### 2. Overview

Posters using Aquabit Spirals' SmartPlate\*1 have been put up at 30 locations across KIX. Customers can simply hold their NFC-embedded\*2 smartphones over the poster to purchase insurance on the Overseas Travel Insurance Off's website without physically touching any surfaces. The contactless process will not only allow seamless procedures using customers' own devices but also help prevent the spread of infectious diseases.