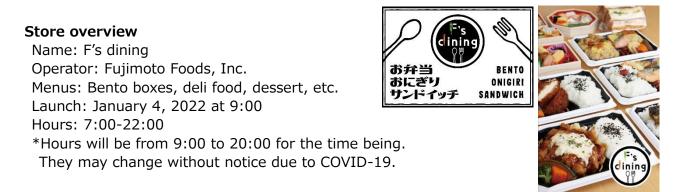

## F's dining opened at KIX Enjoy take-out bento boxes and dessert!

Kansai Airports is pleased to announce that F's dining opened on the second floor of Terminal 1 at Kansai International Airport (KIX) on January 4, 2022.

The menu offer a wide variety of food, including bento boxes, sandwiches, and small sweets that are available for takeout. Please enjoy quick and delicious bento boxes which are perfect for those who are in a hurry or wish to enjoy meals while traveling.