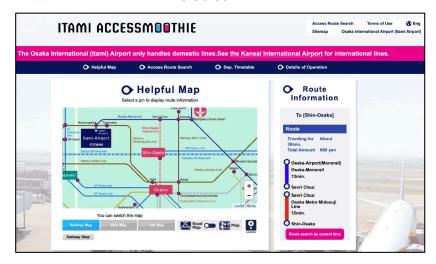

#### **■** Service Feature

From the Kansai area pictorial map, equipped with the Helpful Map function that allows for checking the route, time and fare, with which you can intuitively get information you need. It also supports route searches for strollers and wheelchair users, and it also equipped with a function that allows you to search routes from the airport to nearby shooting spots, which is an unique function for Osaka International Airport.

#### **■** Service Image

< PC Screen>

<Smartphone Screen>