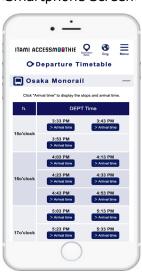

s is using Jorudan's transit planner Norikae Annai Visit.

#### **■** Service Overview

- O URL (English): https://visit.jorudan.co.jp/itami/Access?lng=1
- O Environment: PC, Smartphone
- O Supported languages: Japanese, English, Chinese (Simplified), Chinese (Traditional), Korean

#### **■** Service Feature

From the Kansai area pictorial map, equipped with the Helpful Map function that allows for checking the route, time and fare, with which you can intuitively get information you need. It also supports route searches for strollers and wheelchair users, and it also equipped with a function that allows you to search routes from the airport to nearby shooting spots, which is an unique function for Osaka International Airport.

#### **■** Service Image

< PC Screen>



<Smartphone Screen>



#### [ITAMI ACCESSMOOTHIE usage flow (image)]







around the airport

It also can display the current position of pictorial maps (railway maps /bus maps) with latitude and longitude.

For car users, click any point on the map to display time, distance and taxi fare

#### ◆ Contact Information ◆

Kansai Airports: Tel: +81-72-455-2201 (Corporate Communications, Planning & Administration)

Jorudan: Tel: +81-3-5369-4052 (Yuikawa/Ogawa/Kiyono, Corporate Sales Dept)

\*Contact for Jorudan Media Relations

Tel: +81-3-3499-0016 FAX: +81-3-3499-0017 E-mail: <u>vai@va-intl.co.jp</u> (Tanaka/Nishioka, Jorudan Public Relations, VA International Corporation)

<sup>\*</sup>All company names and product names are trademarks or registered trademarks of each company.





<sup>\*</sup>The service spec