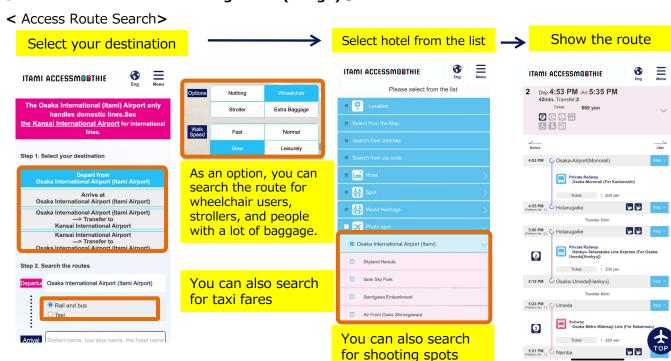

#### **■** Service Feature

From the Kansai area pictorial map, equipped with the Helpful Map function that allows for checking the route, time and fare, with which you can intuitively get information you need. It also supports route searches for strollers and wheelchair users, and it also equipped with a function that allows you to search routes from the airport to nearby shooting spots, which is an unique function for Osaka International Airport.

#### [ITAMI ACCESSMOOTHIE usage flow (image)]

around the airport

It also can display the current position of pictorial maps (railway maps /bus maps) with latitude and longitude.

For car users, click any point on the map to display time, distance and taxi fare