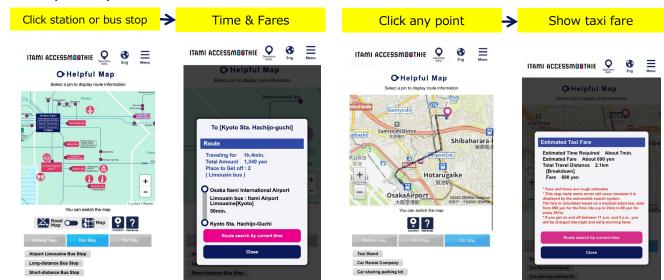

#### [ITAMI ACCESSMOOTHIE usage flow (image)]

around the airport

It also can display the current position of pictorial maps (railway maps /bus maps) with latitude and longitude.

For car users, click any point on the map to display time, distance and taxi fare