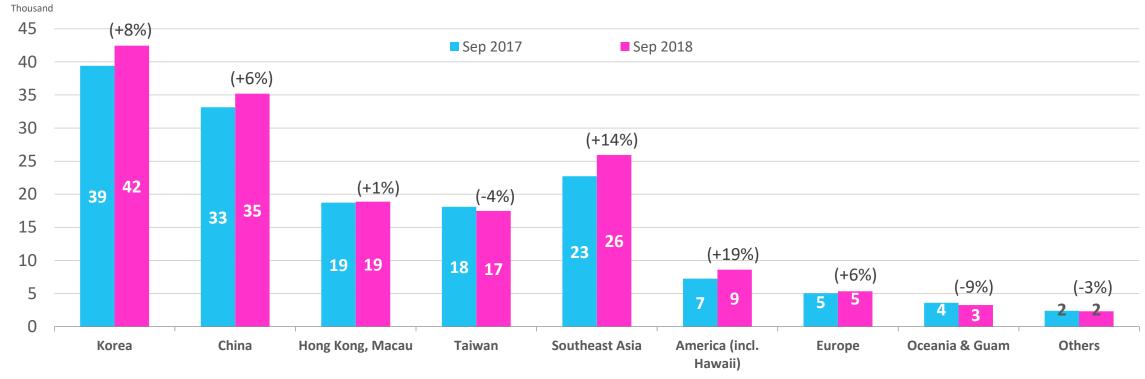

#### ♦ International passenger flights by destination

(flights/week)

|                   | · · · · · · · · · · · · · · · · · · · |        |       |        |       | <u>, , , , , , , , , , , , , , , , , , , </u> | ,,    |        |       |        |       |        |             |        |        |
|-------------------|---------------------------------------|--------|-------|--------|-------|-----------------------------------------------|-------|--------|-------|--------|-------|--------|-------------|--------|--------|
|                   | S15                                   | (city) | W15   | (city) | S16   | (city)                                        | W16   | (city) | S17   | (city) | W17   | (city) | S18<br>plan | (city) | share  |
| South Korea       | 221                                   | (4)    | 252   | (4)    | 255   | (4)                                           | 281   | (4)    | 327   | (4)    | 355   | (4)    | 345         | (4)    | 28.3%  |
| China             | 332                                   | (39)   | 329   | (35)   | 327   | (35)                                          | 330   | (35)   | 326   | (32)   | 336   | (32)   | 335         | (32)   | 27.5%  |
| Hong Kong & Macau | 99                                    | (2)    | 104   | (2)    | 108   | (2)                                           | 114   | (2)    | 133   | (2)    | 131   | (2)    | 131         | (2)    | 10.7%  |
| Taiwan            | 133                                   | (2)    | 165   | (3)    | 165   | (3)                                           | 148   | (3)    | 134   | (3)    | 138   | (3)    | 133         | (3)    | 10.9%  |
| Southeast Asia    | 119                                   | (9)    | 121   | (9)    | 128   | (9)                                           | 139   | (9)    | 137   | (10)   | 153   | (10)   | 156         | (11)   | 12.8%  |
| North America     | 40                                    | (4)    | 35    | (3)    | 48    | (5)                                           | 33    | (3)    | 46    | (4)    | 41    | (3)    | 56          | (4)    | 4.6%   |
| *Hawaii           | *21                                   | *(1)   | *21   | *(1)   | *21   | *(1)                                          | *21   | *(1)   | *25   | *(1)   | *29   | *(1)   | *36         | *(1)   | 4.0%   |
| Europe            | 35                                    | (5)    | 29    | (5)    | 33    | (5)                                           | 23    | (5)    | 26    | (4)    | 21    | (4)    | 28          | (4)    | 2.3%   |
| Oceania & Guam    | 38                                    | (5)    | 38    | (5)    | 35    | (3)                                           | 37    | (4)    | 28    | (3)    | 32    | (5)    | 24          | (4)    | 2.0%   |
| Others            | 17                                    | (4)    | 15    | (4)    | 10    | (3)                                           | 10    | (3)    | 12    | (4)    | 10    | (3)    | 11          | (4)    | 0.9%   |
| Total             | 1,034                                 | (74)   | 1,088 | (70)   | 1,109 | (69)                                          | 1,115 | (68)   | 1,169 | (66)   | 1,217 | (66)   | 1,219       | (68)   | 100.0% |
| Japanese AL       |                                       | 4      |       | 4      |       | 5                                             |       | 5      |       | 5      |       | 5      |             | 5      |        |
| Foreign AL        | gn AL 50 52                           |        | 52    | 52     |       | 51                                            |       | 53     |       | 53     |       | 54     |             |        |        |
| Total AL          |                                       | 54     |       | 56     |       | 57                                            |       | 56     |       | 58     | 58    |        | 59          |        |        |