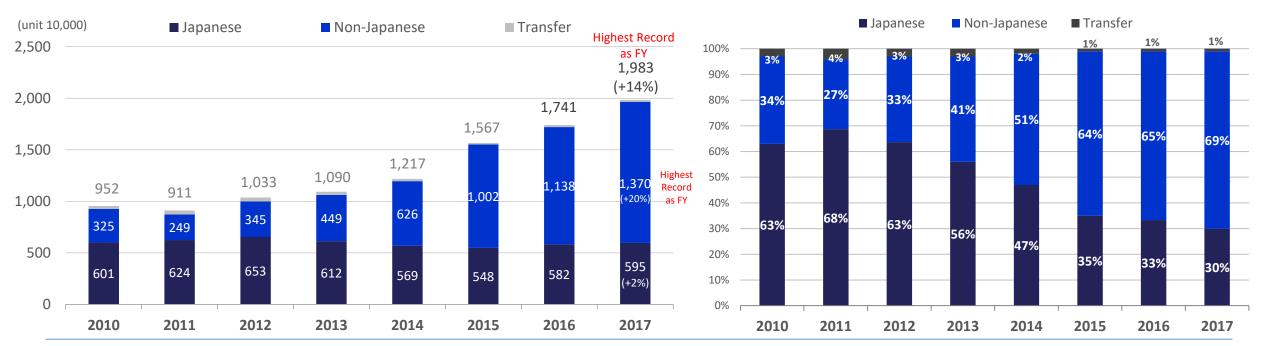

traffic for Apr to Feb exceeded 19.83 million and it became the highest record as fiscal year.
- ★ KIX & ITAMI Domestic traffic has also achieved 20.52 million, up 4% from last year.
  - ★ KIX Dom marked 6.25 million (+5% YOY) thanks to new routes opened by LCC.
  - ITAMI Dom marked 14.27 million (+4% YOY) due to aircraft up-gauge.

### KIX International Results - Japanese/Non-Japanese

#### Benefiting from strong demand, inbound travelers now represent almost 70% of international traffic

- → Inbound traffic (Non-Japanese) demand remains strong with 13.70 million travelers (+20% YOY) between Apr and Feb, reaching the highest record as fiscal year.
- → Outbound traffic (Japanese travelers) shows its rebound with a 2% growth YOY to 5.95 million



Int'l – Japanese/Non-Japanese PAX share %



### KIX International - Results by Region

### Strong performance in East Asia with central focus on South Korea, Hong Kong and Macau

- > South Korea, Hong Kong/Macau and South-East Asia have been the main pillars for the growth
- → After Turkish Airlines ceased operations, capacity to Europe dropped by 15%. Rebound of the demand boosted the load factor to 91%. Guam is seriously affected by the political situation while Hawaii is recovering strongly thanks to Air Asia X and Scoot.



### **KIX & ITAMI Domestic - Results by Region**

### Growth for all regions with strongest performances in routes to Hokkaido, Tokyo and Kyushu

- → The demand of Hokkaido is good performance both KIX and ITAMI.
- → Kyushu routes fully recovered from Kumamoto earthquake, boosted by larger capacity deployed