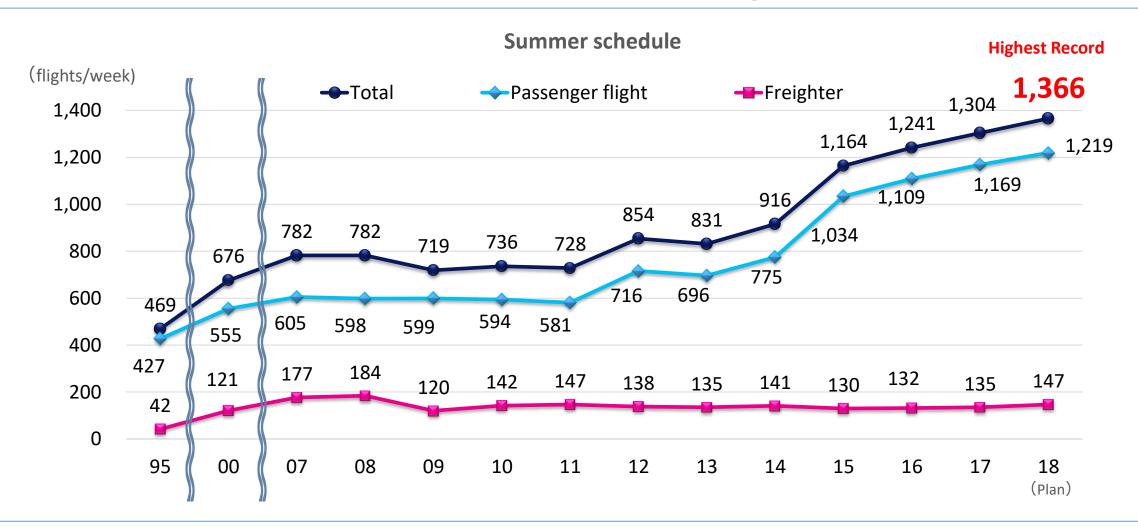

#### 2018 Summer-Schedule International Flights to hit a record of 1,366 a week Growth in both mid- & long-haul and international cargo services

Kansai Airports is pleased to announce that international scheduled flights at Kansai International Airport (KIX) are likely to reach a record high of 1,366 a week in the 2018 summer schedule (during September peak) due to an increase in mid- and long-haul flights to Europe and Honolulu as well as growth in international cargo flights. This represents an increase of 62 flights per week compared to summer 2017 and 10 flights a week compared to winter 2017. International passenger flights are expected to hit a record of 1,219 a week while international cargo traffic will stand at 147, reaching the third highest record for summer schedule.

#### International scheduled flights per week (departure & arrival)

| Country & Area       | Airline                                 | (2        | 2017 Summe<br>26 Mar - 28 Oceak month (Se<br>Actual | ct)      |           | 2017 Winter<br>29 Oct - 24 Ma<br>eak month (Ma<br>Actual | ır)     | 2018 Summer<br>(25 Mar - 27 Oct)<br>Peak month (Sep)<br>Scheduled |       |         |  |
|----------------------|-----------------------------------------|-----------|-----------------------------------------------------|----------|-----------|----------------------------------------------------------|---------|-------------------------------------------------------------------|-------|---------|--|
|                      |                                         | Passenger | Cargo                                               | Total    | Passenger | Cargo                                                    | Total   | Passenger                                                         | Cargo | Total   |  |
| Japan                | Japan Airlines                          | 49        |                                                     | 49       | 49        |                                                          | 49      | 56                                                                |       | 56      |  |
|                      | All Nippon Airways                      | 49        | 13                                                  | 62       | 49        | 10                                                       | 59      | 49                                                                | 10    | 59      |  |
|                      | Peach                                   | 76        |                                                     | 76       | 78        |                                                          | 78      | 80                                                                |       | 80      |  |
|                      | Jetstar Japan                           | 7         |                                                     | 7        | 6         |                                                          | 6       | 7                                                                 |       | 7       |  |
|                      | Vanilla Air                             | 7         |                                                     | 7        | 7         |                                                          | 7       | 7                                                                 | _     | 7       |  |
|                      | Nippon Cargo Airlines                   |           | 4                                                   | 4        |           | 5                                                        | 5       |                                                                   | 5     | 5       |  |
| U.S.A.               | United Airlines                         | 21        |                                                     | 21       | 16        |                                                          | 16      | 14                                                                |       | 14      |  |
|                      | Delta Airlines                          | 7         |                                                     | 7        | 7         |                                                          | 7       | 7                                                                 |       | 7       |  |
|                      | Hawaiian Airlines                       | 7         | F2                                                  | 7        | 7         | F2                                                       | 7       | 7                                                                 |       | 7       |  |
|                      | Federal Express United Parcel Service   |           | 52<br>15                                            | 52<br>15 |           | 52<br>16                                                 | 52      |                                                                   | 57    | 57      |  |
| Carada               |                                         | 7         | 15                                                  | _        |           | 10                                                       | 16      | 6                                                                 | 16    | 16      |  |
| Canada               | Air Canada<br>Lufthansa German Airlines | 7         |                                                     | 7        | 6         |                                                          | 6       | 6<br>7                                                            |       | 6<br>7  |  |
| Germany              | Lufthansa Cargo                         | ,         |                                                     | /        | 6         | 2                                                        | 6<br>2  | /                                                                 | 2     | 2       |  |
| Netherlands          | KLM Royal Dutch Airlines                | 7         |                                                     | 7        | 6         |                                                          | 6       | 7                                                                 |       | 7       |  |
| France               | Air France                              | 5         |                                                     | 5        | 4         |                                                          | 4       | 7                                                                 |       | 7       |  |
| ridice               | Aircalin                                | 2         |                                                     | 2        | 2         |                                                          | 2       | 2                                                                 |       | 2       |  |
| Italy                | Cargolux Italia                         |           | 2                                                   | 2        |           | 3                                                        | 3       |                                                                   | 3     | 3       |  |
| Finland              | Finnair                                 | 7         | _                                                   | 7        | 5         | ,                                                        | 5       | 7                                                                 | ,     | 7       |  |
| United Arab Emirates | Emirates                                | 7         |                                                     | 7        | 7         |                                                          | 7       | 7                                                                 |       | 7       |  |
| Azerbaijan           | Silk Way West Airlines                  | ,         |                                                     | ,        | 1         | 1                                                        | 1       | ,                                                                 | 1     | 1       |  |
| Russia               | S7 Air                                  | 2         |                                                     | 2        |           |                                                          |         | 1                                                                 |       | 1       |  |
| Korea                | Korean Air                              | 53        | 3                                                   | 56       | 60        | 3                                                        | 63      | 53                                                                | 3     | 56      |  |
| Rorea                | Asiana Airlines                         | 40        | 2                                                   | 42       | 39        | 2                                                        | 41      | 42                                                                | 2     | 44      |  |
|                      | Jeju Air                                | 59        |                                                     | 59       | 55        | _                                                        | 55      | 56                                                                |       | 56      |  |
|                      | Air Busan                               | 35        |                                                     | 35       | 35        |                                                          | 35      | 35                                                                |       | 35      |  |
|                      | Easter Jet                              | 25        |                                                     | 25       | 28        |                                                          | 28      | 17                                                                |       | 17      |  |
|                      | Jin Air                                 | 28        |                                                     | 28       | 42        |                                                          | 42      | 42                                                                |       | 42      |  |
|                      | T'Way Airlines                          | 45        |                                                     | 45       | 49        |                                                          | 49      | 51                                                                |       | 51      |  |
|                      | Air Seoul                               | 14        |                                                     | 14       | 19        |                                                          | 19      | 21                                                                |       | 21      |  |
| China                | Air China                               | 45        |                                                     | 45       | 45        |                                                          | 45      | 45                                                                |       | 45      |  |
|                      | Air China Cargo                         |           | 6                                                   | 6        |           | 6                                                        | 6       |                                                                   | 6     | 6       |  |
|                      | China Eastern Airlines                  | 56        | , in the second                                     | 56       | 60        |                                                          | 60      | 60                                                                |       | 60      |  |
|                      | China Cargo Airlines                    |           | 4                                                   | 4        |           | 4                                                        | 4       |                                                                   | 7     | 7       |  |
|                      | China Southern Airlines                 | 42        | -                                                   | 42       | 45        |                                                          | 45      | 44                                                                | _     | 44      |  |
|                      | Xiamen Airlines                         | 8         |                                                     | 8        | 8         |                                                          | 8       | 8                                                                 |       | 8       |  |
|                      | Shanghai Airlines                       | 7         |                                                     | 7        | 7         |                                                          | 7       | 7                                                                 |       | 7       |  |
|                      | Suparna Airlines                        |           | 4                                                   | 4        |           | 5                                                        | 5       |                                                                   | 5     | 5       |  |
|                      | China Postal Airlines                   |           | 5                                                   | 5        |           | 5                                                        | 5       |                                                                   | 5     | 5       |  |
|                      | Shenzhen Airlines                       | 23        |                                                     | 23       | 25        |                                                          | 25      | 25                                                                |       | 25      |  |
|                      | Shandong Airlines                       | 14        |                                                     | 14       | 14        |                                                          | 14      | 14                                                                |       | 14      |  |
|                      | Spring Airlines                         | 27        |                                                     | 27       | 27        |                                                          | 27      | 27                                                                |       | 27      |  |
|                      | Juneyao Airlines                        | 27        |                                                     | 27       | 28        |                                                          | 28      | 28                                                                |       | 28      |  |
|                      | Tianjin Airlines                        | 7         |                                                     | 7        | 7         |                                                          | 7       | 7                                                                 |       | 7       |  |
|                      | Beijing Capital Airlines                | 2         |                                                     | 2        | 2         |                                                          | 2       | 2                                                                 |       | 2       |  |
|                      | Okay Airlines                           | 2         |                                                     | 2        | 2         |                                                          | 2       | 2                                                                 |       | 2       |  |
|                      | Sichuan Airlines                        | 3         |                                                     | 3        | 3         |                                                          | 3       | 3                                                                 |       | 3       |  |
| Hong Kong            | Cathay Pacific                          | 43        | 4                                                   | 47       | 42        | 4                                                        | 46      | 42                                                                | 4     | 46      |  |
|                      | Hong Kong Express                       | 31        |                                                     | 31       | 28        |                                                          | 28      | 30                                                                |       | 30      |  |
|                      | Hong Kong Airlines                      | 24        |                                                     | 24       | 28        |                                                          | 28      | 21                                                                |       | 21      |  |
|                      | Air Hong Kong                           |           | 6                                                   | 6        |           | 6                                                        | 6       |                                                                   | 6     | 6       |  |
| Macau                | Air Macau                               | 7         |                                                     | 7        | 7         |                                                          | 7       | 7                                                                 |       | 7       |  |
| Taiwan               | EVA Air                                 | 35        | 2                                                   | 37       | 35        | 2                                                        | 37      | 35                                                                | 2     | 37      |  |
|                      | China Airlines                          | 41        | 13                                                  | 54       | 39        | 13                                                       | 52      | 39                                                                | 13    | 52      |  |
| 51.V                 | Tigerair Taiwan                         | 17        |                                                     | 17       | 21        |                                                          | 21      | 17                                                                |       | 17      |  |
| Philippines          | Philippine Airlines                     | 21        |                                                     | 21       | 21        |                                                          | 21      | 21                                                                |       | 21      |  |
| \                    | Cebu Pacific Air                        | 5         |                                                     | 5        | 6         |                                                          | 6       | 7                                                                 |       | 7       |  |
| Vietnam              | Vietnam Airlines                        | 14        |                                                     | 14       | 14        |                                                          | 14      | 14                                                                |       | 14      |  |
| Theres               | Jetstar Pacific Airlines                | 8         |                                                     | 8        | 8         |                                                          | 8       | 8                                                                 |       | 8       |  |
| Thailand             | Thai Airways International              | 14        |                                                     | 14       | 14        |                                                          | 14      | 14                                                                |       | 14      |  |
| Malayeia             | Thai AirAsiaX                           | 7         |                                                     | 7        | 14<br>7   |                                                          | 14<br>7 | 14<br>7                                                           |       | 14<br>7 |  |
| Malaysia             | Malaysia Airlines<br>AirAsia X          | 15        |                                                     | 15       | 15        |                                                          | 15      | 15                                                                |       | 15      |  |
| Singapore            | Singapore Airlines                      | 14        |                                                     | 14       | 14        |                                                          | 14      | 14                                                                |       | 14      |  |
| Singapore            | Jetstar Asia Airways                    | 14        |                                                     | 14       | 16        |                                                          | 16      | 18                                                                |       | 18      |  |
|                      | Scoot                                   | 6         |                                                     | 6        | 14        |                                                          | 14      | 15                                                                |       | 15      |  |
| Indonesia            | Garuda Indonesia                        | 9         |                                                     | 9        | 10        |                                                          | 10      | 10                                                                |       | 10      |  |
| India                | Air India                               | 3         |                                                     | 3        | 3         |                                                          | 3       | 3                                                                 |       | 3       |  |
| Australia            | Qantas Airways                          |           |                                                     |          | 3         |                                                          | 3       | 3                                                                 |       | 3       |  |
|                      | Jetstar Airways                         | 5         |                                                     | 5        | 6         |                                                          | 6       | 5                                                                 |       | 5       |  |
| New Zealand          | Air New Zealand                         |           |                                                     |          | 3         |                                                          | 3       |                                                                   |       |         |  |
|                      | Flights per week                        | 1,169     | 135                                                 | 1,304    | 1,217     | 139                                                      | 1,356   | 1,219                                                             | 147   | 1,366   |  |
|                      | Flights per day                         | 167.0     | 19.3                                                | 186.3    | 173.9     | 19.9                                                     | 193.7   | 174.1                                                             | 21.0  | 195.1   |  |
| TOTAL                | Number of operating airlines            | 58        | 15.5                                                | 67       | 58        | 17                                                       | 69      | 59                                                                | 17    | 70      |  |
| ·OIAL                | Number of countries (region)            |           | 20                                                  | 24       | 19        | 21                                                       | 23      | 20                                                                | 21    | 25      |  |
|                      | or countries (region)                   | 20        | 20                                                  | 27       | 13        |                                                          | 23      | 20                                                                | 21    | 23      |  |
|                      | Number of cities                        | 66        | 44                                                  | 83       | 66        | 45                                                       | 82      | 68                                                                | 45    | 84      |  |