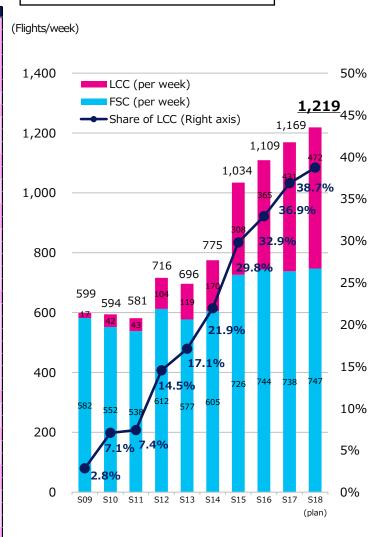

The number of international LCC flights will be 472 flights a week (+41 flights from summer 2017), comprising 40% of the total international passenger flights. Domestic LCC flights at KIX on the other hand will be 36 flights a day (9 flights decreased from August 2017), representing more than 50% of total domestic flights.

#### Overview of LCC & number of flights by destination

#### ♦ International LCC flights: 19 airlines 24 cities

| Airline                               | Route                     | FLT/w   |
|---------------------------------------|---------------------------|---------|
| Peach                                 | Seoul (ICN)               | 28      |
| (Total 80 flights)                    | Busan                     | 7       |
|                                       | Hong Kong                 | 17      |
|                                       | Taipei                    | 14      |
|                                       | Kaohsiung                 | 7       |
|                                       | Shanghai                  | 7       |
| Jetstar Japan                         | Hong Kong                 | 7       |
| Vanilla Air                           | Taipei                    | 7       |
| Jeju Air                              | Seoul (ICN)               | 28      |
| (Total 56 flights)                    | Seoul (GMP)               | 14      |
|                                       | Busan                     | 14      |
| Air Busan                             | Busan                     | 21      |
| (Total 35 flights)                    | Daegu                     | 14      |
| Easter Jet                            | Seoul (ICN)               | 14      |
| (Total 17 flights)                    | Busan                     | 3       |
| Jin Air                               | Seoul (ICN)               | 28      |
| (Total 42 flights)                    | Busan                     | 14      |
| T'Way Airlines                        | Seoul (ICN)               | 19      |
| (Total 51 flights)                    | Daegu                     | 11      |
|                                       | Guam                      | 7       |
|                                       | Jeju                      | 7       |
|                                       | Busan                     | 7       |
| Air Seoul                             | Seoul (ICN)               | 21      |
| Spring Airlines                       | Shanghai                  | 14      |
| (Total 27 flights)                    | Wuhan                     | 2       |
|                                       | Tianjin                   | 4       |
|                                       | Chongqing                 | 3       |
|                                       | Xian                      | 1       |
|                                       | Yangzhou                  | 2       |
| Hone Kone Evenes                      | Luoyang (via Yangzhou)    | 1<br>30 |
| Hong Kong Express                     | Hong Kong                 |         |
| Tigerair Taiwan<br>(Total 17 flights) | Taipei<br>Kaohsiung       | 14<br>3 |
| Cebu Pacific Air                      | Manila                    | 7       |
| Jetstar Pacific Airlines              | Hanoi                     | 4       |
|                                       | Danang                    | 4       |
| (Total 8 flights)<br>AirAsia X        | Kuala Lumpur              | 11      |
| (Total 15 flights)                    | Honolulu                  | 4       |
| Jetstar Asia Airways                  | Singapore (via Taipei)    | 11      |
| (Total 18 flights)                    | Singapore (via Manila)    | 4       |
| (Total 10 mg/ts)                      | Singapore (via Clark)     | 3       |
| Scoot                                 | Singapore (via Bangkok)   | 3       |
| (Total 15 flights)                    | Singapore (via Kaohsiung) | 4       |
| (Total 15 Hights)                     | Singapore (via Raonsiang) | 4       |
|                                       | Honolulu                  | 4       |
| Thai AirAsiaX                         | Bangkok (DMK)             | 14      |
| Jetstar Airways                       | Cairns                    | 5       |
| Tot                                   | V                         | 472     |