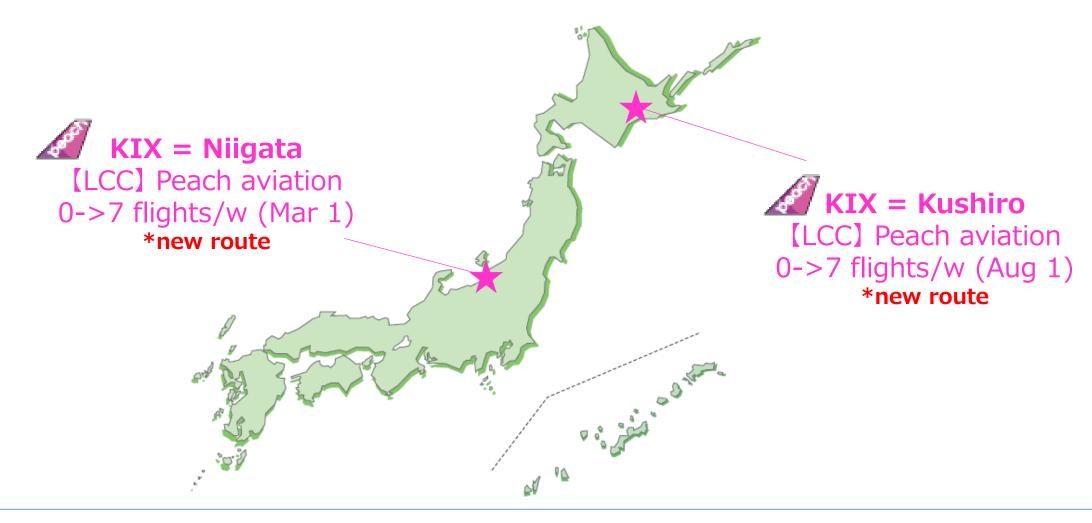

In terms of domestic passenger flights, Peach (MM) started KIX-Niigata service from March 1 which is to be followed by the launch of KIX-Kushiro service in this August. With these new services, KIX is and will be connected to Niigata and Kushiro again after 18 and 9 years, respectively.

• Domestic Passenger Flight

| Airline        | Route   | Flight/week | Incresed<br>flight<br>/week | Start from | Comment                                                                                                                                                            |  |  |  |  |
|----------------|---------|-------------|-----------------------------|------------|--------------------------------------------------------------------------------------------------------------------------------------------------------------------|--|--|--|--|
| peach<br>Peach | Niigata | 0→7         | 7                           | March 1st  | First Japanese LCC to open Niigata route. It is the first time this route that has had service in 18 years.                                                        |  |  |  |  |
| peach<br>Peach | Kushiro | 0→7         | 7                           | August 1st | Kushiro is twelfth domestic line for Peach in KIX. First Japanese LCC to open Kushiro route. It will be the first time this route that has had service in 9 years. |  |  |  |  |