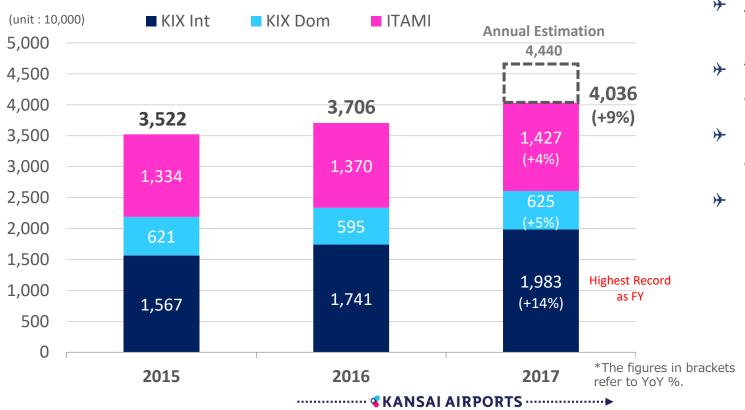

EGRAPH AND TELEPHONE WEST CORPORATION; Panasonic Corporation; Hankyu Hanshin Holdings, Inc.; Rengo Co., Ltd.; The Senshu Ikeda Bank, Ltd.; Kiyo Holdings, Inc.; The Bank of Kyoto, Ltd.; THE SHIGA BANK, LTD.; The Nanto Bank, Ltd.; Nippon Life Insurance Company; Mizuho Bank, Ltd.; Sumitomo Mitsui Trust Bank, Limited; The Bank of Tokyo-Mitsubishi UFJ Ltd.; Resona Bank, Limited; and the Private Finance Initiative Promotion Corporation of Japan.



Kansai Airports "TODAY"

March 20, 2018











**Shaping a New Journey** 



### **CONTENTS**



**Traffic - From April 2017 to February 2018** 



**2018 Summer Schedule** 



**Shaping a New Journey** 





# Traffic - From Apr 2017 to Feb 2018

### Traffic - FY2017 Apr-Feb

### KIX & ITAMI traffic reached 40.36 million passengers, up 9% YOY





- All traffic segments KIX International, ITAMI/KIX Domestic contributed to the growth.
- → Total traffic for Apr to Feb reached 40.36 million and annual traffic for FY2017 will reach 44.4 million.
- \* KIX Int'l traffic for Apr to Feb exceeded 19.83 million and it became the highest record as fiscal year.
- ★ KIX & ITAMI Domestic traffic has also achieved 20.52 million, up 4% from last year.
  - ★ KIX Dom marked 6.25 million (+5% YOY) thanks to new routes opened by LCC.
  - ITAMI Dom marked 14.27 million (+4% YOY) due to aircraft up-gauge.

### KIX International Results - Japanese/Non-Japanese

#### Benefiting from strong demand, inbound travelers now represent almost 70% of international traffic

- → Inbound traffic (Non-Japanese) demand remains strong with 13.70 million travelers (+20