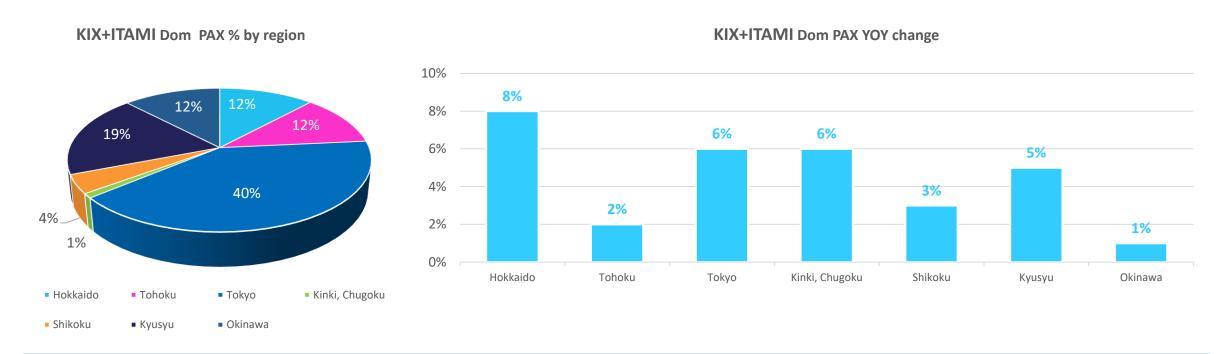

The number of international LCC flights will be 472 flights a week (+41 flights from summer 2017), comprising 40% of the total international passenger flights. Domestic LCC flights at KIX on the other hand will be 36 flights a day (9 flights decreased from August 2017), representing more than 50% of total domestic flights.