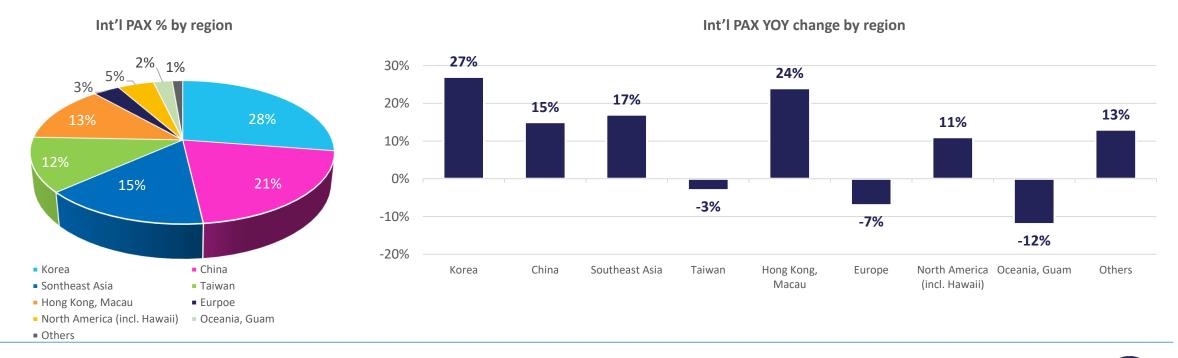

fic

- → Inbound traffic (Non-Japanese) demand remains strong with 13.70 million travelers (+20% YOY) between Apr and Feb, reaching the highest record as fiscal year.
- → Outbound traffic (Japanese travelers) shows its rebound with a 2% growth YOY to 5.95 million



Int'l – Japanese/Non-Japanese PAX share %



### KIX International - Results by Region

### Strong performance in East Asia with central focus on South Korea, Hong Kong and Macau

- > South Korea, Hong Kong/Macau and South-East Asia have been the main pillars for the growth
- → After Turkish Airlines ceased operations, capacity to Europe dropped by 15%. Rebound of the demand boosted the load factor to 91%. Guam is seriously affected by the political situation while Hawaii is recovering strongly thanks to Air Asia X and Scoot.



### **KIX & ITAMI Domestic - Results by Region**

### Growth for all regions with strongest performances in routes to Hokkaido, Tokyo and Kyushu

- → The demand of Hokkaido is good performance both KIX and ITAMI.
- → Kyushu routes fully recovered from Kumamoto earthquake, boosted by larger capacity deployed by JAL (EM190 from ITAMI)



### KIX Int'l Cargo Results – FY2017 Year to Date (Apr-Feb)

### KIX Int'l cargo volume handled was 760,000 ton, up 14% YOY

- → Boosted by robust economy, air cargo business demand is strong worldwide, Int'l cargo volume reached about 760,000 ton and it rose 14% compared last year.
- → As fiscal year, it will be over 800,000 ton and it is the first time for last 12 years. (Since FY2005)
- Cargo at KIX is a strong asset being ranked world No.27\* for Int'l