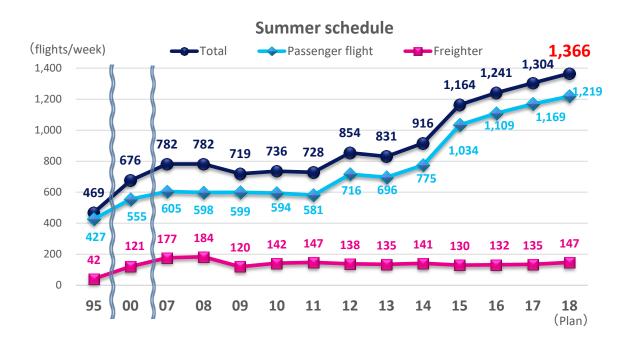

#### 2018 Summer-Schedule International Flights to hit a record of 1,366 a week Growth in both mid- & long-haul and international cargo services

Kansai Airports is pleased to announce that international scheduled flights at Kansai International Airport (KIX) are likely to reach a record high of 1,366 a week in the 2018 summer schedule (during September peak) due to an increase in mid- and long-haul flights to Europe and Honolulu as well as growth in international cargo flights. This represents an increase of 62 flights per week compared to summer 2017 and 10 flights a week compared to winter 2017. International passenger flights are expected to hit a record of 1,219 a week while international cargo traffic will stand at 147, reaching the third highest record for summer schedule.

Mid- and long-haul international passenger flights from KIX to all four destinations in Europe\* will be back to daily service with Air France (AF) resuming its daily operation on the KIX-Paris route for the first time in three years since summer 2015. Japan Airlines (JL) will also increase the frequency of its weekly flights between KIX and Honolulu from 7 to 14 from April 27, adding up to a total of 36 weekly flights on the route (+11 flights from summer 2017). In addition, Qantas Airways (QF) will continue offering three weekly KIX-Sydney flights, launched last December, as a year-round service.

As for South East Asia, Jetstar Asia Airways (3K) will launch a new route between KIX and Clark – the first scheduled passenger service connecting Japan with Clark, the Philippines. Scoot (TR) will also add one more weekly flight to Singapore via Kaohsiung, making the total number of flights to South East Asia 156 flights a week (+19 flights from summer 2017).

\*Flights to Paris (Air France/AF), Amsterdam (KLM/KL), Frankfurt (Lufthansa/LH) and Helsinki (Finnair/AY)

The international cargo network is also growing as existing airlines have been increasing the frequency of their cargo flights. Other factors include continued service of Azerbaijan-based Silk Way West Airlines' (7L) one weekly flight to Baku and German-based Lufthansa Cargo's (LH) two weekly flights to Frankfurt, launched in December 2017 and January 2018, respectively.

In terms of domestic passenger flights, Peach (MM) started KIX-Niigata service from March 1 which is to be followed by the launch of KIX-Kushiro service in this August. With these new services, KIX is and will be connected to Niigata and Kushiro again after 18 and 9 years, respectively.

The number of international LCC flights will be 472 flights a week (+41 flights from summer 2017), comprising 40% of the total international passenger flights. Domestic LCC flights at KIX on the other hand will be 36 flights a day (9 flights decreased from August 2017), representing more than 50% of total domestic flights.