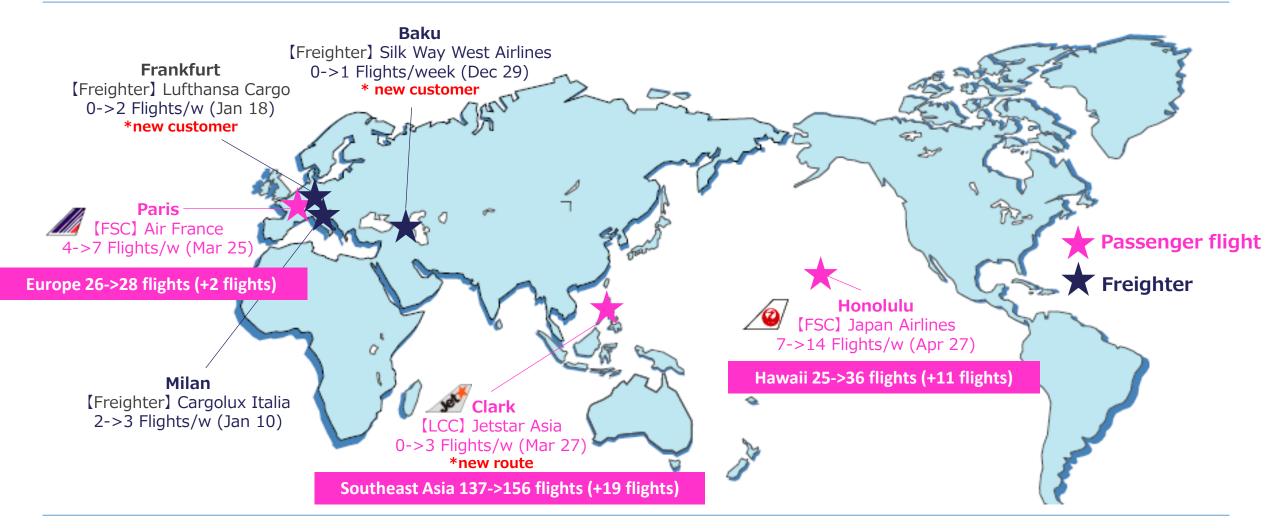

Mid- and long-haul international passenger flights from KIX to all four destinations in Europe\* will be back to daily service with Air France (AF) resuming its daily operation on the KIX-Paris route for the first time in three years since summer 2015. Japan Airlines (JL) will also increase the frequency of its weekly flights between KIX and Honolulu from 7 to 14 from April 27, adding up to a total of 36 weekly flights on the route (+11 flights from summer 2017). In addition, Qantas Airways (QF) will continue offering three weekly KIX-Sydney flights, launched last December, as a year-round service.

As for South East Asia, Jetstar Asia Airways (3K) will launch a new route between KIX and Clark – the first scheduled passenger service connecting Japan with Clark, the Philippines. Scoot (TR) will also add one more weekly flight to Singapore via Kaohsiung, making the total number of flights to South East Asia 156 flights a week (+19 flights from summer 2017).

\*Flights to Paris (Air France/AF), Amsterdam (KLM/KL), Frankfurt (Lufthansa/LH) and Helsinki (Finnair/AY)

The international cargo network is also growing as existing airlines have been increasing the frequency of their cargo flights. Other factors include continued service of Azerbaijan-based Silk Way West Airlines' (7L) one weekly flight to Baku and German-based Lufthansa Cargo's (LH) two weekly flights to Frankfurt, launched in December 2017 and January 2018, respectively.