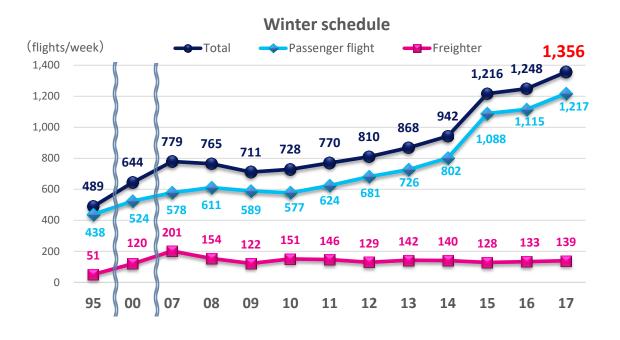

#### 2018 Summer-Schedule International Flights to hit a record of 1,366 a week Growth in both mid- & long-haul and international cargo services

Kansai Airports is pleased to announce that international scheduled flights at Kansai International Airport (KIX) are likely to reach a record high of 1,366 a week in the 2018 summer schedule (during September peak) due to an increase in mid- and long-haul flights to Europe and Honolulu as well as growth in international cargo flights. This represents an increase of 62 flights per week compared to summer 2017 and 10 flights a week compared to winter 2017. International passenger flights are expected to hit a record of 1,219 a week while international cargo traffic will stand at 147, reaching the third highest record for summer schedule.