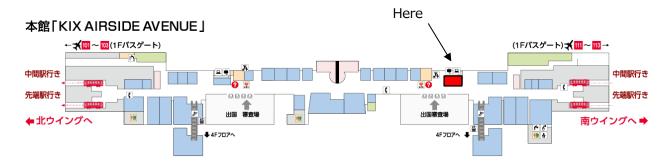

\* Subject to change without prior notice depending on flight operation

and other factors

Merchandise: Watches and eyewears

Location: International departure area, T1 (main building)