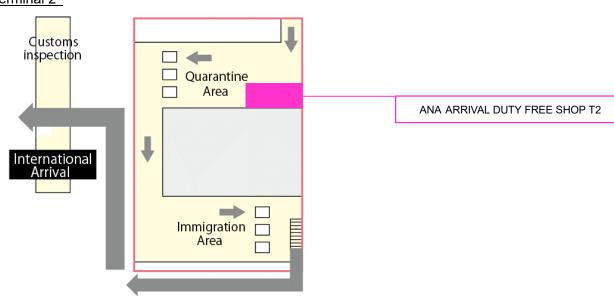

## Enjoy duty-free shopping both on arrival and departure at KIX!

Terminal 1, North Area

**Terminal 2** 

With the new shops, passengers will be able to enjoy duty-free shopping on their arrival, which is currently possible only in the departure areas. The stores will offer various products exempt from duties and taxes such as alcohol, tobacco and confectionery. (\*If customers purchased products beyond the duty free allowance, they need to pay the duty upon immigration.) Japanese travelers will be able to enjoy duty-free shopping until the very end of their journey, and foreign travelers will be given shopping opportunities just after arriving in Japan. Special privileges are granted for ANA card users. And pre-ordering is possible.

#### Overview

Store name: ANA ARRIVAL DUTY FREE SHOP

Opening: April 1, 2018

Hours: Terminal 1: 7:00 am - 10:30 pm (South Area) / 6:30 am - 11:30 pm (North Area)

Terminal 2: 9:15 am - 10:45 pm (subject to change)

Floor area: Terminal 1: Approx. 29 m<sup>2</sup> (South Area) / Approx. 44 m<sup>2</sup> (North Area)

Terminal 2: Approx. 22 m<sup>2</sup>

Products: Alcohol (BALLANTINE 21Year old, GLENFIDDICH18 Year old Mini bottle,

#### Location

International Arrival Areas of Kansai International Airport

## Terminal 2

<For press inquiries, please contact the following persons>

All Nippon Airways Trading Co., Ltd.

Management and Planning Department Phone: +81-3-6735-5090

Kansai Airports

Corporate Communication Department Phone: +81-72-455-2212