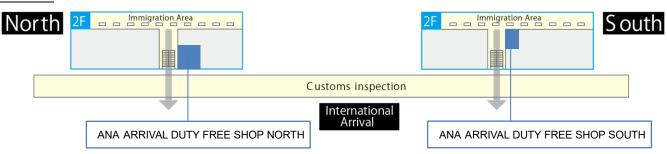

## Enjoy duty-free shopping both on arrival and departure at KIX!

Terminal 1, North Area

**Terminal 2** 

With the new shops, passengers will be able to enjoy duty-free shopping on their arrival, which is currently possible only in the departure areas. The stores will offer various products exempt from duties and taxes such as alcohol, tobacco and confectionery. (\*If customers purchased products beyond the duty free allowance, they need to pay the duty upon immigration.) Japanese travelers will be able to enjoy duty-free shopping until the very end of their journey, and foreign travelers will be given shopping opportunities just after arriving in Japan. Special privileges are granted for ANA card users. And pre-ordering is possible.

#### Overview

Store name: ANA ARRIVAL DUTY FREE SHOP

Opening: April 1, 2018

Hours: Terminal 1: 7:00 am - 10:30 pm (South Area) / 6:30 am - 11:30 pm (North Area)

Terminal 2: 9:15 am - 10:45 pm (subject to change)

Floor area: Terminal 1: Approx. 29 m<sup>2</sup> (South Area) / Approx. 44 m<sup>2</sup> (North Area)

Terminal 2: Approx. 22 m<sup>2</sup>

Products: Alcohol (BALLANTINE 21Year old, GLENFIDDICH18 Year old Mini bottle,

#### Location

International Arrival Areas of Kansai International Airport

### Terminal 1