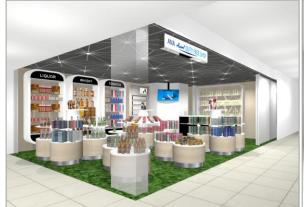

## Enjoy duty-free shopping both on arrival and departure at KIX!

Terminal 1, North Area

**Terminal 2** 

With the new shops, passengers will be able to enjoy duty-free shopping on their arrival, which is currently possible only in the departure areas. The stores will offer various products exempt from duties and taxes such as alcohol, tobacco and confectionery. (\*If customers purchased products beyond the duty free allowance, they need to pay the duty upon immigration.) Japanese travelers will be able to enjoy duty-free shopping until the very end of their journey, and foreign travelers will be given shopping opportunities just after arriving in Japan. Special privileges are granted for ANA card users. And pre-ordering is possible.

Floor area: Terminal 1: Approx. 29 m<sup>2</sup> (South Area) / Approx. 44 m<sup>2</sup> (North Area)

Terminal 2: Approx. 22 m<sup>2</sup>

Products: Alcohol (BALLANTINE 21Year old, GLENFIDDICH18 Year old Mini bottle,