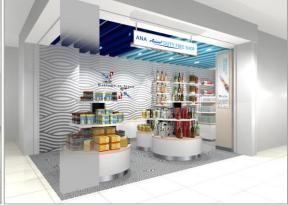

## Enjoy duty-free shopping both on arrival and departure at KIX!

Terminal 1, North Area

**Terminal 2** 

With the new shops, passengers will be able to enjoy duty-free shopping on their arrival, which is currently possible only in the departure areas. The stores will offer various products exempt from duties and taxes such as alcohol, tobacco and confectionery. (\*If customers purchased products beyond the duty free allowance, they need to pay the duty upon immigration.) Japanese travelers will be able to enjoy duty-free shopping until the very end of their journey, and foreign travelers will be given shopping opportunities just after arriving in Japan. Special privileges are granted for ANA card users. And pre-ordering is possible.

Floor area: Terminal 1: Approx. 29 m<sup>2</sup> (South Area) / Approx. 44 m<sup>2</sup> (North Area)

Terminal 2: Approx. 22 m<sup>2</sup>

Products: Alcohol (BALLANTINE 21Year old, GLENFIDDICH18 Year old Mini bottle,